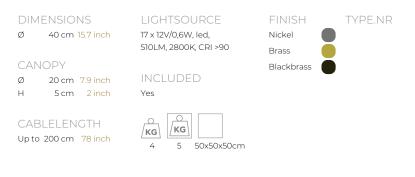

Ø

| TYPE               | Suspension                                                                |
|--------------------|---------------------------------------------------------------------------|
| STANDARD           |                                                                           |
| OPTIONAL           | Dim unit with remote control (other dimming options on request).<br>2400K |
| TRANSFORMER/DRIVER | SCPower KVF-12030-TDW                                                     |
| DIMMING            | leading and trailing edge                                                 |
| CLASSIFICATION     | UL no<br>IP20 yes                                                         |

ENERGY LABEL

YEAR OF DESIGN

2017