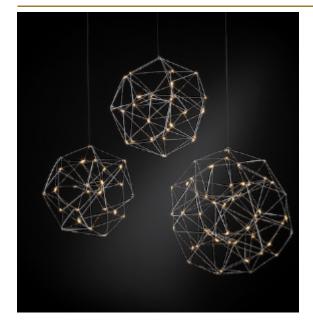

## ABOUT COSMOS GLOBE

Cosmos Globe looks structured but still harmonious. Random placed LED circuit boards and tiny metal rods are the only two basic elements of this light fixture. They give the lamp its structure and shape. The circuit boards have leds on both sides. 2/3 of the light goes down and 1/3 goes up. Every Cosmos Globe is handmade, making every model unique. (see model Universe Globe for the version with E10 lamps)